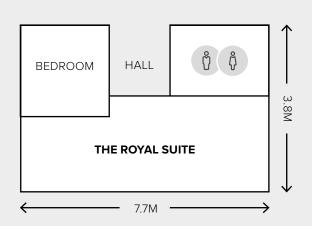

**Royal Suites:** The two Royal Suites are furnished to complement the ambiance of the hotel. Each has a king bed in the bedroom and a spa bath. The lounge area in each suite is ideal for board meetings for up to 8 people

# FLOOR PLAN

Minimum of 10 delegates. Half day maximum duration 4hrs. Full day maximum duration 10hrs.

|       |           | Marlowe Room | Windsor Room* | Westminster<br>Room | Royal Suite |
|-------|-----------|--------------|---------------|---------------------|-------------|
|       | Theatre   | 60           | 18            | 100                 | -           |
| • • • | Classroom | 26           | 6             | 50                  | -           |
|       | U Shape   | 25           | 12            | 40                  | -           |
|       | Boardroom | 30           | 10            | 50                  | 7           |
| 0 0   | Cocktail  | 60           | 15            | 150                 | 15          |
|       | Banquet   | 30           | -             | 80                  | -           |