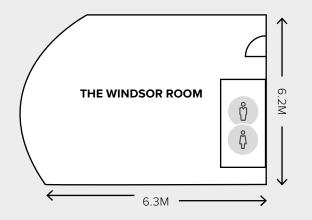

# FLOOR PLAN

# The Marlowe Room

| Half day with catering | \$250 |                                           |       |
|------------------------|-------|-------------------------------------------|-------|
| Half day room only     | \$300 |                                           |       |
| Full day with catering | \$350 | The Windsor Room                          |       |
| Full day room only     | \$400 | Half day                                  | \$POA |
|                        |       | Full day                                  | \$POA |
| The Westminster Room   |       |                                           |       |
| Half day with catering | \$400 | The Royal Suite                           |       |
| Half day room only     | \$450 | Full day with or without catering         | \$300 |
| Full day with catering | \$500 | (Can be used for overnight accommodation) |       |
| Full day room only     | \$550 |                                           |       |

Minimum of 10 delegates. Half day maximum duration 4hrs. Full day maximum duration 10hrs.

|       |           | Marlowe Room | Windsor Room* | Westminster<br>Room | Royal Suite |
|-------|-----------|--------------|---------------|---------------------|-------------|
|       | Theatre   | 60           | 18            | 100                 | -           |
| • • • | Classroom | 26           | 6             | 50                  | -           |
|       | U Shape   | 25           | 12            | 40                  | -           |
|       | Boardroom | 30           | 10            | 50                  | 7           |
| 0 0   | Cocktail  | 60           | 15            | 150                 | 15          |
|       | Banquet   | 30           | -             | 80                  | -           |

<sup>\*</sup>Windsor Room available April to September.

| Unlimited WiFi                                    | Complimentary          |
|---------------------------------------------------|------------------------|
| Whiteboard & pens                                 | Complimentary          |
| Lectern                                           | \$15                   |
| Projection screen                                 | \$30                   |
| Flipchart with easel                              | \$20                   |
| Flipchart paper (per pad)                         | \$15                   |
| Data projector and screen<br>Half day<br>Full day | \$120<br>\$200         |
| Sound system with hand held m                     | nicrophone <b>\$50</b> |
| Sound system with roving micro                    | phone <b>\$50</b>      |
| Lapel microphone                                  | \$30                   |