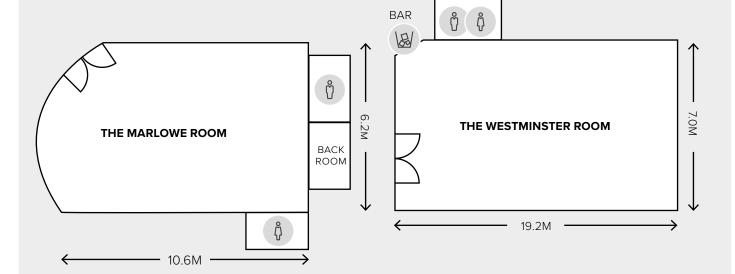

# FLOOR PLAN

# The Marlowe Room

| Half day with catering | \$250 |                                           |       |
|------------------------|-------|-------------------------------------------|-------|
| Half day room only     | \$300 |                                           |       |
| Full day with catering | \$350 | The Windsor Room                          |       |
| Full day room only     | \$400 | Half day                                  | \$POA |
|                        |       | Full day                                  | \$POA |
| The Westminster Room   |       |                                           |       |
| Half day with catering | \$400 | The Royal Suite                           |       |
| Half day room only     | \$450 | Full day with or without catering         | \$300 |
| Full day with catering | \$500 | (Can be used for overnight accommodation) |       |
| Full day room only     | \$550 |                                           |       |

Minimum of 10 delegates. Half day maximum duration 4hrs. Full day maximum duration 10hrs.

|       |           | Marlowe Room | Windsor Room* | Westminster<br>Room | Royal Suite |
|-------|-----------|--------------|---------------|---------------------|-------------|
|       | Theatre   | 60           | 18            | 100                 | -           |
| • • • | Classroom | 26           | 6             | 50                  | -           |
|       | U Shape   | 25           | 12            | 40                  | -           |
|       | Boardroom | 30           | 10            | 50                  | 7           |
| 0 0   | Cocktail  | 60           | 15            | 150                 | 15          |
|       | Banquet   | 30           | -             | 80                  | -           |